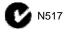

# SOLAR POWERED FLOODLIGHT With MOTION SENSING ACTIVATION

**INSTALLATION MANUAL V1.0** 

LED Floodlight and Motion Sensor

Solar Panel

# Package Contents (Before commencing installation, please ensure you have all the parts listed below.)

1 x Super Bright LED Floodlight

5 x Wall Screws

1 x Crystalline Silicone Solar Panel

1 x 4M Power Cable

# Features and Specifications:

- Before operating the solar light for the first time, the unit must be switched off and exposed to sunlight for 2 days in order to fully charge the battery.
- Install the solar panel in a location which receives full, direct sunlight for a minimum of 8 hours per day, to ensure that the battery in the light unit is kept charged.
- The floodlight should not be installed near strong sources of light such as streetlights/houselights. These light sources can trigger the internal dusk/dawn sensor and turn the solar light off.
- The motion sensor detects motion over approx. range of 100 degrees at a distance of around 16 feet (approx. 5 metres)
- After motion is detected and the light is activated, the light will automatically switch off after 30 seconds if no further movement is detected.
- The Solar Panel and Floodlight are contained in an IP44 rated weatherproof ABS housing.
- The dimensions of the Floodlight are 200 (H) x 160 (W) x 120 (D)mm
- The dimensions of the Solar Panel are 130 (H) x 145 (W) x 100 (D)mm

- 1. **The LED light.** There are 36 IR LEDs in the floodlight. The head tilts up and down allowing you to position the light where it is needed.
- 2. The ON/OFF Button.
- 3. The Power Socket. Connect the plug from the 4 metre power cable to provide power/charge to the battery.
- 4. **The motion sensor.** It has a vertical adjustment angle of 100° and a detection range of over 16 Feet (Approx. 5m).
- 5. **Mounting Holes.** When the two mounting screws have been inserted into the wall where the light will be mounted, hook the floodlight onto the screw heads, fitting them into the outside holes.
- 6. **The solar panel.** For maximum efficiency, it should be mounted in an area which receives at least 8 hours of sunlight a day. The panel is on a tilt stand to allow for adjustment to best catch the sun's rays.
- 7. **Power Cable.** Connect the plug into the floodlight power socket (Figure 3) to provide power to the light. Ensure cable's lowest point (Figure 9) is below light to prevent rain water running down into light connection socket.
- 8. **Mounting holes.** Use the three screws (provided with the kit) to mount the solar panel in the desired location.