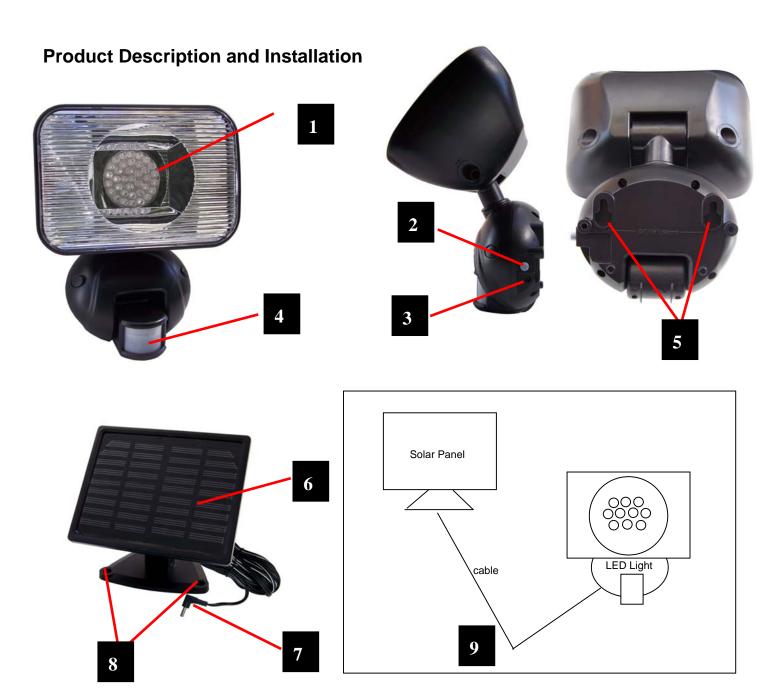

- 1. **The LED light.** There are 36 IR LEDs in the floodlight. The head tilts up and down allowing you to position the light where it is needed.
- 2. The ON/OFF Button.
- 3. The Power Socket. Connect the plug from the 4 metre power cable to provide power/charge to the battery.
- 4. **The motion sensor.** It has a vertical adjustment angle of 100° and a detection range of over 16 Feet (Approx. 5m).
- 5. **Mounting Holes.** When the two mounting screws have been inserted into the wall where the light will be mounted, hook the floodlight onto the screw heads, fitting them into the outside holes.
- 6. **The solar panel.** For maximum efficiency, it should be mounted in an area which receives at least 8 hours of sunlight a day. The panel is on a tilt stand to allow for adjustment to best catch the sun's rays.
- 7. **Power Cable.** Connect the plug into the floodlight power socket (Figure 3) to provide power to the light. Ensure cable's lowest point (Figure 9) is below light to prevent rain water running down into light connection socket.
- 8. **Mounting holes.** Use the three screws (provided with the kit) to mount the solar panel in the desired location.