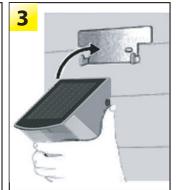

After fully charged, hook your Solar Entrance Light on the metal base. (or you can carry the light to anywhere just like a torch!)

Your Solar Entrance Light is now ready to use! For security protection, you can lock the light by using the supplied keys.