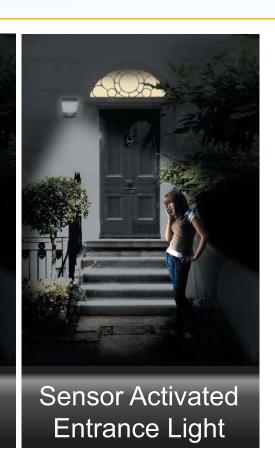

# SOLAR POWERED ENTRANCE LIGHT WITH MOTION SENSING ACTIVATION

No Wires!

The Watchguard™Solar Powered Entrance Light is commonly used to illuminate pathways and entrances, making it easier for you to see steps or obstacles, find your keys or unlock doors etc. The light switches on automatically for 60 seconds when motion is detected via the wide angle PIR motion sensor. The internal battery is recharged by a top-mounted solar panel. With no electricity bills and no wiring requirements, the Watchguard™Solar Power Entrance Light is a low cost and user friendly product.

 Fully charged within 8 hours in sun (optional AC QUICK CHARGE ADAPTOR\* also available)

- Activated when movement detected
- PIR movement detection up to 8m
- Automatically turns off after 60 secs
- No electricity costs
- Simple Installation
- Low Maintenance

## 1 x Solar Powered Entrance Light with Motion Sensing Activation

- Super bright white LED Light
- Passive infrared motion detector (up to 8m detection range)
- Light ON when motion detected & automatically OFF after 60 sec
- From a full charge expect up to 300 x 60 second trips
- Weatherproof housing