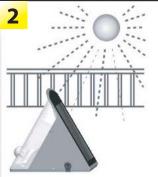

### **SYSTEM INCLUDES:**

Install the metal base unit on the surface where the Solar Entrance Light will be mounted.

It is recommended that you fully charge the battery in your Solar Entrance Light before the first use. Simply place it under the sun.