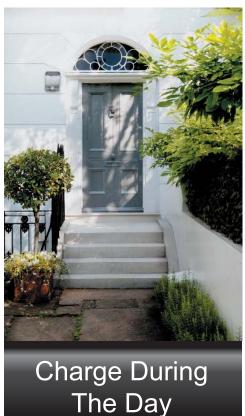

# SOLAR POWERED ENTRANCE LIGHT WITH MOTION SENSING ACTIVATION

No Wires!

The Watchguard™Solar Powered Entrance Light is commonly used to illuminate pathways and entrances, making it easier for you to see steps or obstacles, find your keys or unlock doors etc. The light switches on automatically for 60 seconds when motion is detected via the wide angle PIR motion sensor. The internal battery is recharged by a top-mounted solar panel. With no electricity bills and no wiring requirements, the Watchguard™Solar Power Entrance Light is a low cost and user friendly product.

### **SYSTEM INCLUDES:**

Install the metal base unit on the surface where the Solar Entrance Light will be mounted.

It is recommended that you fully charge the battery in your Solar Entrance Light before the first use. Simply place it under the sun.