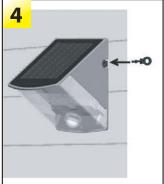

After fully charged, hook your Solar Entrance Light on the metal base. (or you can carry the light to anywhere just like a torch!)

Your Solar Entrance Light is now ready to use! For security protection, you can lock the light by using the supplied keys.