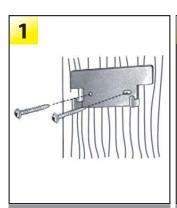

### **SYSTEM INCLUDES:**

Install the metal base unit on the surface where the Solar Entrance Light will be mounted.

It is recommended that you fully charge the battery in your Solar Entrance Light before the first use. Simply place it under the sun.