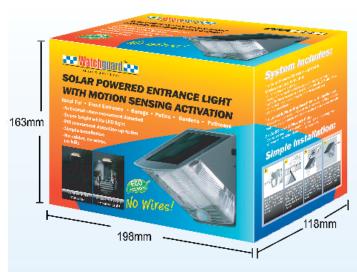

# SOLAR POWERED ENTRANCE LIGHT WITH MOTION SENSING ACTIVATION

No Wires!

The Watchguard™Solar Powered Entrance Light is commonly used to illuminate pathways and entrances, making it easier for you to see steps or obstacles, find your keys or unlock doors etc. The light switches on automatically for 60 seconds when motion is detected via the wide angle PIR motion sensor. The internal battery is recharged by a top-mounted solar panel. With no electricity bills and no wiring requirements, the Watchguard™Solar Power Entrance Light is a low cost and user friendly product.

## 1 x Solar Powered Entrance Light with Motion Sensing Activation

- Super bright white LED Light
- Passive infrared motion detector (up to 8m detection range)
- Light ON when motion detected & automatically OFF after 60 sec
- From a full charge expect up to 300 x 60 second trips
- Weatherproof housing

### **SYSTEM INCLUDES:**

Install the metal base unit on the surface where the Solar Entrance Light will be mounted.

It is recommended that you fully charge the battery in your Solar Entrance Light before the first use. Simply place it under the sun.