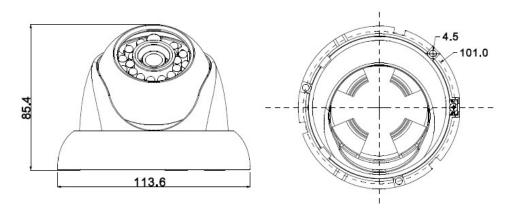

This camera is only compatible with digital video recorders in the Securview Victory Series.

| Specifications |                        |                                                   |
|----------------|------------------------|---------------------------------------------------|
| эреспісацопз   | Camera Style           | Weatherproof Mini Dome                            |
| General        | Chipset                | -                                                 |
|                | Image Sensor           | 1/3" 2.0 Megapixel CMOS                           |
|                | Effective Pixels       | 1920 (H) x 1080 (V)                               |
|                | Signal Noise Ratio     | > 50dB                                            |
| Camera         | Lens                   | 3.6mm Fixed Lens                                  |
|                | Angle of View          | 70°                                               |
|                | Electronic Shutter     | 1/3 ~ 1/100,000s                                  |
|                | Minimum Illumination   | 0.05 Lux at F1.2 (Colour) / 0 Lux IR Active       |
|                | Day/Night              | Auto (ICR) / Colour / B&W                         |
|                | White Balance          | Auto                                              |
|                | Noise Reduction        | 2D/3D                                             |
|                | Gain Control           | Auto/Manual                                       |
|                | Backlight Compensation | BLC / HLC / DWDR                                  |
|                | Audio Input            | N/A                                               |
|                | Audio Compression      | N/A                                               |
|                | Transmission Distance  | Over 300m via 75-3 coaxial cable                  |
|                | Synchronisation        | Internal                                          |
|                | OSD Menu               | Support                                           |
|                | Alarm Interface        | N/A                                               |
| Video          | Video Compression      | H.264 / MJPEG                                     |
|                | Resolution             | 1080p(1920×1080) / 720p (1280×720) / D1 (704x576) |
|                | Frame Rate             | 1080p / 720p (25fps)                              |
|                | Video Output           | BNC CVI HD output / CVBS SD output (switchable)   |
| Environment    | Ingress Protection     | IP66                                              |
|                | Vandal Resistant       | No                                                |
|                | Maximum Infrared Range | 20m                                               |
|                | Power Input            | DC12V±10%                                         |
|                | Power Consumption      | < 3.5W                                            |
|                | Dimensions             | Ø114 x 86mm                                       |
|                | Weight                 | 0.30kg                                            |
|                | Operating Environment  | -30° to 60°C / RH95% (max)                        |