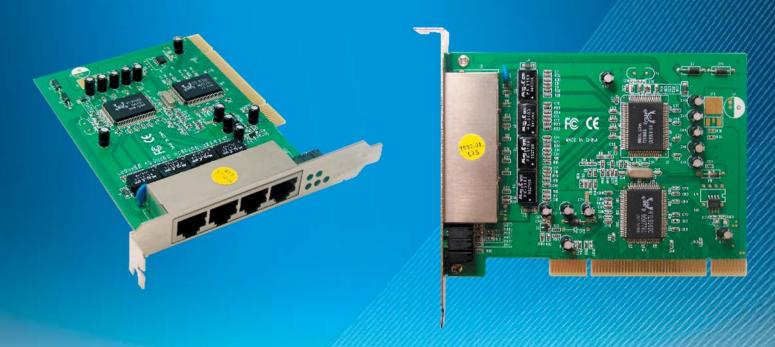

## 4 Port 10/100 PCI Ethernet Switch Card

The VS4PORTESWITCHCARD adds 4 10/100 Mbps Ethernet ports to your PC or Server through a single PCI slot.

It's lightweight and compact design means it can be easily integrated into any desktop PC. The functionality of the card makes it suitable for applications in home networks and small to medium sized offices.

The features of the PCI Switch card are:

- 4 x 10/100Mbps Ethernet Ports
- Supports Full Duplex and Half Duplex transfer modes
- LED indicators for monitoring power, link and activity

| Specifications   | Value                                    |
|------------------|------------------------------------------|
| Ethernet Ports   | 4 x 10/100Mbps Ports                     |
| Forwarding Rates | 10Mbps: 14880pps<br>100Mbps: 148800pps   |
| Supported OS     | Windows 98/ME/2000/XP/Vista/7 and Mac OS |
| Dimensions       | 121(W) x 15(H) x 120(D)mm                |