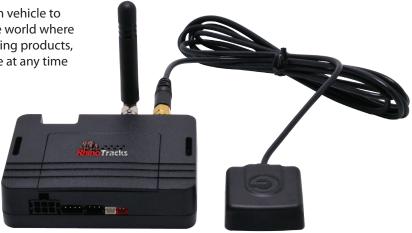

## Have You Ever Needed To Know

Where Your Vehicle Is Right Now or Where It Has Been?

**Standard GPS Vehicle Tracker** 

With RhinoTracks<sup>™</sup> you can affordably locate & track your own vehicle to within 20 metres\*, in virtually real-time, from anywhere in the world where you have access to the internet. Unlike most other retail tracking products, the RhinoTracks<sup>™</sup> service allows you to track your own vehicle at any time and find out where it is and where it has been.

RhinoTracks™ tracking service fees apply.
Fee is charged quarterly in advance at time of purchase

- Support for numerous GPS applications such as vehicle location, remote monitoring, remote navigation, fleet management and real-time tracking.
- Provides accident and travel history records.
- Suitable for 12V or 24VDC vehicles
- Operating Temperature : -20°C ~ +55°C