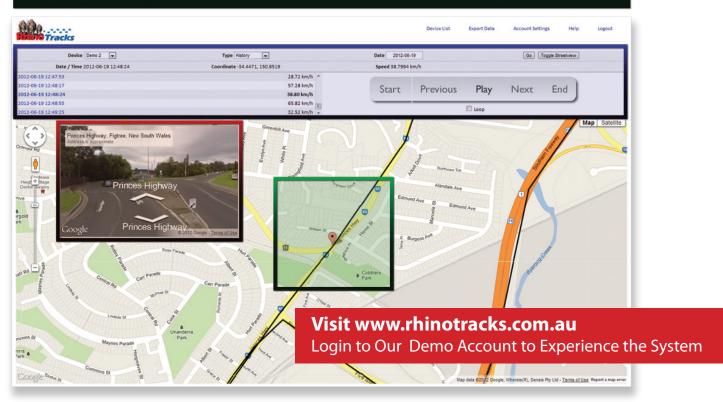

After logging into the Rhino Tracks website, you can select 'View Live' or 'History' to check on your vehicle.

Google™ Maps displays the Street View at the vehicle's current position at the recorded time frame.\*\*

Using Google™ Maps, the data shows the vehicle's routine, position, location, speed, date and time frame.

- \* Provided your vehicle is within your selected mobile phone network carriers GSM coverage, GPS satellites are operational & the vehicle is not undercover.
- \*\* Google Maps & Google Earth are the trademark of Google Inc. The download and use are subject to applicable terms and conditions of Google Inc. RhinoCo Technology is in no way affiliated or associated with Google Inc. or any of its subsidiaries