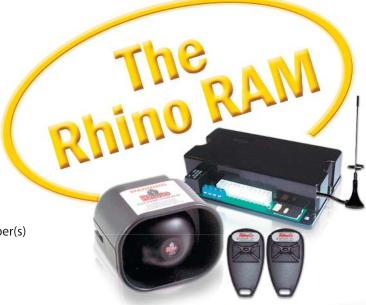

## Car Alarm & Immobiliser With 2-Way GSM **Mobile Communication via SMS Text Messaging**

The Rhino Model RAM is arguably the world's most advanced car alarm system. This system enables 2-way communication between you and your vehicle via a GSM mobile phone. The RAM is a high specification, all-in-one car alarm and immobiliser, with GSM mobile phone communication via SMS Text Messaging (SIM card required).

- 2/3 Point engine immobilisation (2 Onboard Relays & Output)
- Battery backup siren
- Code Hopping remote technology
- All points of entry protection (Doors, Boot, Bonnet)
- Dedicated onboard audio discriminating glass break sensor
- 2 stage shock (impact) sensor with auto adjust
- All black wiring harness
- Negative pulse central locking outputs
- GSM low coverage warning
- 3 SMS controllable negative outputs