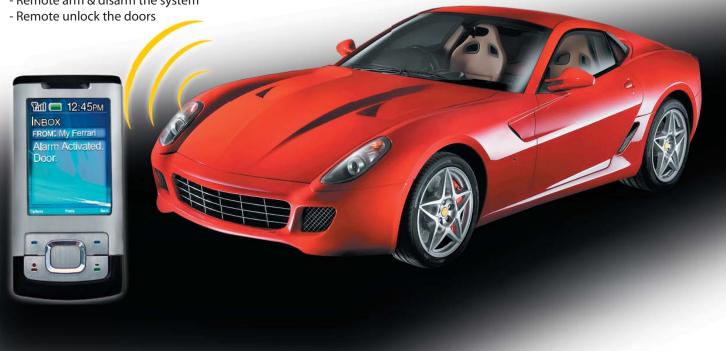

## The RAM Can Send SMS Messages To Up To 5 Mobiles Advising:

- Alarm activation & cause
- If no response, your RAM will dial specifically programmed number(s)
- Panic / duress activation
- Car low battery warning

## By Sending An SMS Message To Your Vehicle You Can:

- Acknowledge receipt of an alarm message

- Remote immobilise the engine

- Remote arm & disarm the system

Head Office (Mon - Fri: 8:30am - 5pm): 9 Hannabus Place, McGraths Hill NSW 2756 Tel: +61 2 4577 4708 Fax: +61 2 4577 4885