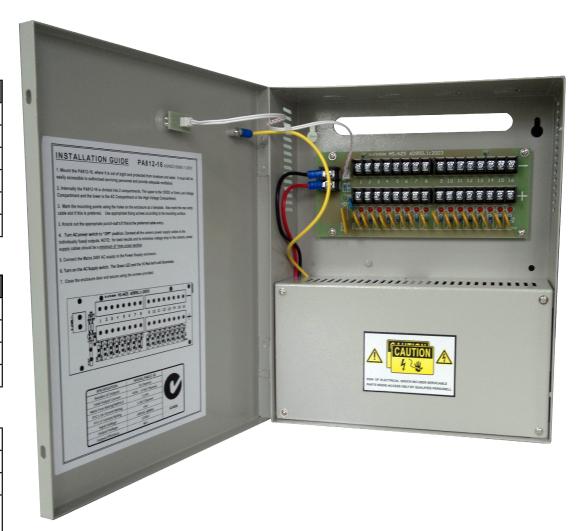

CB |
|---------------|------------|---------|
| Voltage Range | 300-240VAC | 11-14V  |
| Frequency     | 50/60Hz    | N/A     |
| Efficieny     | 95%        | N/A     |
| Current       | 3.15A      | 0-8A    |

| Working Temperature:  | 50°C                                                                  |
|-----------------------|-----------------------------------------------------------------------|
| Humidity:             | 20-90% RH                                                             |
| Safety Standards Met: | AS/NZS60950.1:2003                                                    |
| Overload Protection:  | At 110-150% of rated output power, AC is shut off. Toggle to restart. |
| EMC                   | Compliance EN55022 Class B                                            |