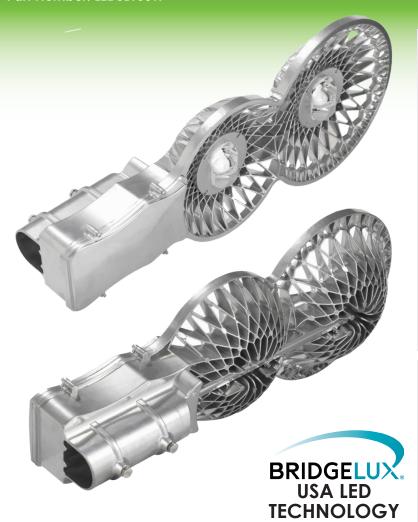

# 160W LED STREET LIGHT

Part Number: LEDSL160W

### Overview

Operating on 160 (2x80) watts, this LED Street Light uses 50-70% less power than traditional HID lights for the same light output. These lights are ideal for use in open environments including open-air car parks, showgrounds and stadiums.