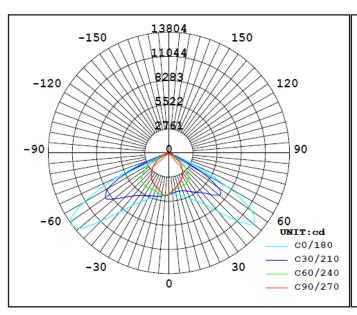

### **Specifications**

For LEDSL160W

| OPTICAL                  |                                    |
|--------------------------|------------------------------------|
| System Power Consumption | 175W                               |
| LED Output Power (hot)   | 13000lm                            |
| Colour Temperature       | 6500K                              |
| Colour Rendering Index   | >70                                |
| Light Distribution Curve | Asymmetric (Bat Wing)              |
| Light Decay              | < 15% (20,000 hours)               |
| Beam Angle               | 140°                               |
| ELECTRICAL               |                                    |
| Input Voltage            | 85V-265V AC / 50Hz - 60Hz          |
| Lamp Efficiency          | >90%                               |
| Power Factor             | >0.95                              |
| IP Grade                 | IP65                               |
| GENERAL                  |                                    |
| Dimensions               | L810 x W340 x H190 (mm)            |
| Net Weight               | 10.0 kg                            |
| Working Environment      | Temp: -40~55°C / Humidity: 10%~90% |
| Mounting bracket (pipe)  | Φ62 mm                             |

### LUX Performance

Straight-down Illumination Distribution for LED-SL160W (at 6500K)

# **Light Distribution Curve**