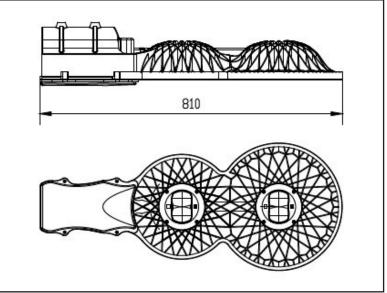

### **Specifications**

For LEDSL160W

| OPTICAL                  |                                    |
|--------------------------|------------------------------------|
| System Power Consumption | 175W                               |
| LED Output Power (hot)   | 13000lm                            |
| Colour Temperature       | 6500K                              |
| Colour Rendering Index   | >70                                |
| Light Distribution Curve | Asymmetric (Bat Wing)              |
| Light Decay              | < 15% (20,000 hours)               |
| Beam Angle               | 140°                               |
| ELECTRICAL               |                                    |
| Input Voltage            | 85V-265V AC / 50Hz - 60Hz          |
| Lamp Efficiency          | >90%                               |
| Power Factor             | >0.95                              |
| IP Grade                 | IP65                               |
| GENERAL                  |                                    |
| Dimensions               | L810 x W340 x H190 (mm)            |
| Net Weight               | 10.0 kg                            |
| Working Environment      | Temp: -40~55°C / Humidity: 10%~90% |
| Mounting bracket (pipe)  | Φ62 mm                             |

## **Overall Dimensions**

Batwing Light Distribution