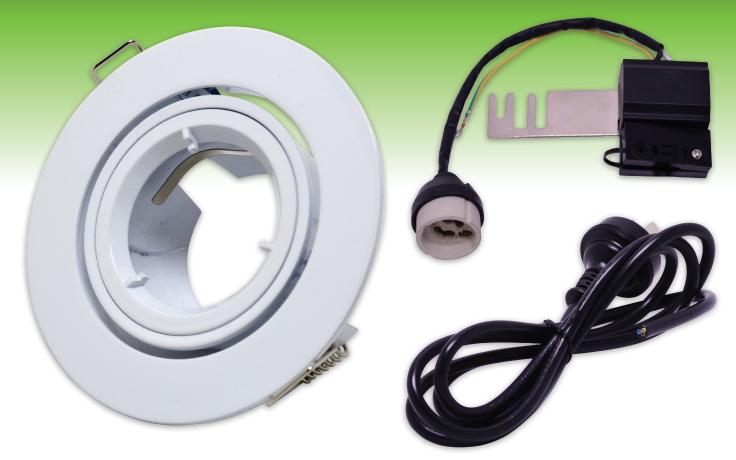

# Package Includes:

- 1 x Recessed Downlight Gimble Casing:

- 45° Tilt Head Gimble with Twist Lock
- White Gloss Finish
- Required Cutout Hole: Ø 92mm
- Dimensions: Ø 103mm x 49mm
- Designed for MR16 Downlights
- 1 x GU10 Lamp Holder with Mounting Bracket and Cable
- 1 x Insulated Power Cable