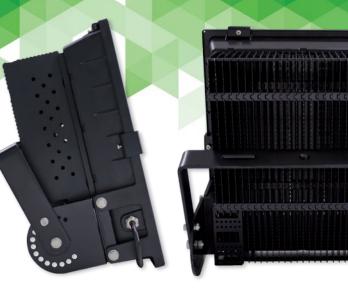

Each product in the LEDFLP200WXK series features aluminium and UV stabilised plastic construction with IP65 rating, snap-fit tempered glass front with weather sealing and a highly customisable adjustable mounting bracket.

## Specifications

| Model: LEDFLP200WXK |                        |                                                  |
|---------------------|------------------------|--------------------------------------------------|
| Optical             | Luminous Flux          | 20000 lumens                                     |
|                     | Luminous Efficiency    | > 100 lm/W                                       |
|                     | Colour Temperature     | 4500K (LEDFLP200W45K)                            |
|                     | Colour Rendering Index | > 90                                             |
|                     | Beam Angle             | 120°                                             |
|                     | Light Decay            | <15% at 30,000 hours                             |
|                     | Rated Lifespan         | 50,000 hours                                     |
| Electrical          | LED Power Consumption  | 200W                                             |
|                     | Input Voltage          | 85-265VAC                                        |
|                     | Power Factor           | > 0.9                                            |
|                     | Dimmable               | Optional (DALI)                                  |
| General             | Ingress Protection     | IP65                                             |
|                     | Plug / Socket / Base   | Standard plug                                    |
|                     | Reflector / Diffuser   | Aluminium internal reflector; clear glass window |
|                     | Housing Adjustments    | 180° angle adjustable; 2 point fastened          |
|                     | Operating Environment  | -20° ~ 40°C                                      |
|                     | Dimensions             | 340 x 395 x 187mm                                |