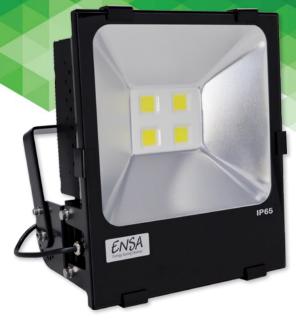

## Professional 200W LED Flood Light

Model: LEDFLP200WXK

## **Product Overview**

The ENSA LEDFLP200WXK series of LED flood lights comprises durable, weatherproof and long life LED lights, fit for use in industrial, commercial and business applications.

They are an energy efficient alternative to conventional high power consumption lights such as HPS (highpressure sodium), metal halide and halogen flood lights and can save up to 70% on power costs.

Each product in the LEDFLP200WXK series features aluminium and UV stabilised plastic construction with IP65 rating, snap-fit tempered glass front with weather sealing and a highly customisable adjustable mounting bracket.

This ENSA LED flood light has been assembled and quality tested in Australia to ensure continued performance and reliability throughout the lifespan of the light.

The LEDFLP200WXK series is offered in a variety of colour temperatures, subject to availability.