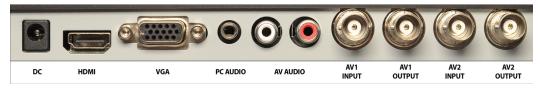

Specifically designed for the CCTV industry with HDMI, VGA and BNC video inputs. Highest Brightness - Highest Definition. Less Electricity - Longer Life.

| Specifications |                                                  |
|----------------|--------------------------------------------------|
| Resolution     | 1280 x 1024                                      |
| Screen Size    | 19"                                              |
| Brightness     | 300cd/mBl                                        |
| Contrast Ratio | 800:1                                            |
| Response time  | 5ms                                              |
| Video Inputs   | 1 x HDMI / 1 x VGA / 2 x BNC (with loop outputs) |
| Audio Inputs   | 1 x PC Audio (3.5mm DC) / 1 x Stereo A/V         |