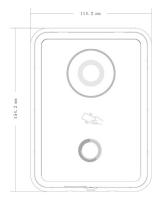

## Outdoor Station for Residential Use

Model: INTIPRDS

| Specifications |                         |                                     |
|----------------|-------------------------|-------------------------------------|
| System         | Intercom Type           | IP Residential Door Station         |
|                | Main Processor          | Embedded micro processor            |
|                | Operating System        | Embedded LINUX OS                   |
| Video          | Video Compression       | H.264                               |
|                | Camera                  | 1.3MP CMOS camera                   |
|                | Black Light             | Support                             |
|                | Auto Light Compensation | N/A                                 |
| Audio          | Audio Input             | Microphone                          |
|                | Audio Output            | Built-in speaker                    |
|                | Bidirectional Talk      | Support dual-way bidirectional talk |
| Display        | LCD                     | N/A                                 |
|                | Resolution              | N/A                                 |
| Operation      | Operation               | Button/ IC Card                     |
|                | Body Approaching        | N/A                                 |
|                | Access Control          | Support by expansion mode           |
| Storage        | Memory                  | 128MB                               |
| Network        | Ethernet                | 10M/100Mbps Self-adaptive           |
|                | Network Protocol        | TCP/IP,SNMP,MDI/MDI-X Self-adaptive |
| Environment    | Ingress Protection      | IP65                                |
|                | Vandal Resistant        | Yes                                 |
|                | Power Input             | DC 10~15V                           |
|                | Power Consumption       | <5W                                 |
|                | Dimensions              | 154.2 x 114.2 x 43.0mm              |
|                | Weight                  | 0.6kg                               |
|                | Operating Environment   | -10° to 55°C                        |