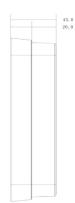

## Outdoor Station for Residential Use

Model: INTIPRDS

| Specifications |                         |                                     |
|----------------|-------------------------|-------------------------------------|
| System         | Intercom Type           | IP Residential Door Station         |
|                | Main Processor          | Embedded micro processor            |
|                | Operating System        | Embedded LINUX OS                   |
| Video          | Video Compression       | H.264                               |
|                | Camera                  | 1.3MP CMOS camera                   |
|                | Black Light             | Support                             |
|                | Auto Light Compensation | N/A                                 |
| Audio          | Audio Input             | Microphone                          |
|                | Audio Output            | Built-in speaker                    |
|                | Bidirectional Talk      | Support dual-way bidirectional talk |
| Display        | LCD                     | N/A                                 |
|                | Resolution              | N/A                                 |
| Operation      | Operation               | Button/ IC Card                     |
|                | Body Approaching        | N/A                                 |
|                | Access Control          | Support by expansion mode           |
| Storage        | Memory                  | 128MB                               |
| Network        | Ethernet                | 10M/100Mbps Self-adaptive           |
|                | Network Protocol        | TCP/IP,SNMP,MDI/MDI-X Self-adaptive |
| Environment    | Ingress Protection      | IP65                                |
|                | Vandal Resistant        | Yes                                 |
|                | Power Input             | DC 10~15V                           |
|                | Power Consumption       | <5W                                 |
|                | Dimensions              | 154.2 x 114.2 x 43.0mm              |
|                | Weight                  | 0.6kg                               |
|                | Operating Environment   | -10° to 55°C                        |