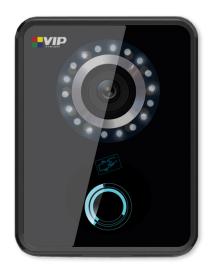

## **Product Overview**

The INTIPRDS is an ideal video intercom solution for homes and single-premises buildings. This model features a compact, temper glass panel for weather resistant and 1.3 megapixel camera that operates in low light Conditions. Residents can gain access via button or IC card.