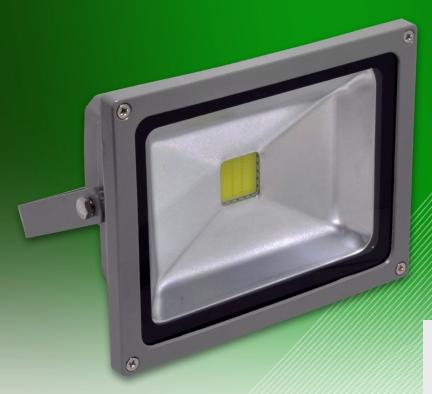

# 20W LED Flood Light (1800lm)

### **Specifications**

| OPTICAL                   |                           |
|---------------------------|---------------------------|
| System Power Consumption  | 20W                       |
| LED Output Power          | 1800lm                    |
| Colour Temperatures       | 3000K / 4500K / 6500K     |
| Colour Rendering Index    | >75                       |
| Rated LED Lifespan        | 50,000 Hours              |
| Beam Angle                | 120°                      |
| ELECTRICAL                |                           |
| Input Voltage             | 85V-265V AC / 50Hz - 60Hz |
| Lamp Efficiency           | >90%                      |
| Power Factor              | >0.95                     |
| GENERAL                   |                           |
| Dimensions                | L180 x W140 x D135 (mm)   |
| Ingress Protection Rating | IP65                      |

Operating on 20 watts, this LED Flood Light uses 50-70% less power than traditional HID lights for the same light output. These lights are ideal for outdoor use in both commercial and residential areas.