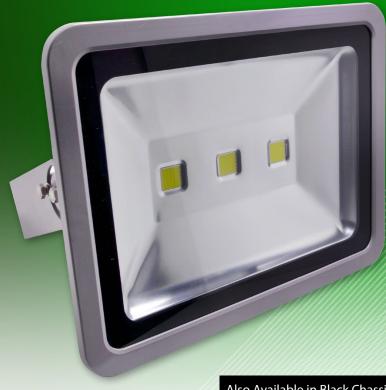

# 150W LED Flood Light (13500lm)

#### **Overview**

Operating on 150 watts, this LED Flood Light uses 50-70% less power than traditional HID lights for the same light output. These lights are ideal for outdoor use in both commercial and residential areas.