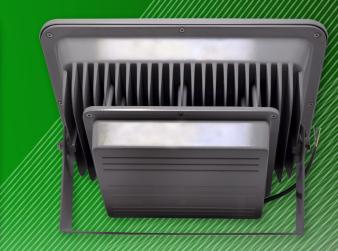

# 150W LED Flood Light (13500lm)

#### **Overview**

Operating on 150 watts, this LED Flood Light uses 50-70% less power than traditional HID lights for the same light output. These lights are ideal for outdoor use in both commercial and residential areas.