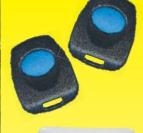

### **Kit Includes:**

- 1 x Alarm siren including mounting box and power supply.
- 1 x Wireless movement detector.
- 2 x Remote controls for easy system arm & disarm.