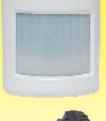

### **Kit Includes:**

- 1 x Alarm siren including mounting box and power supply.
- 1 x Wireless movement detector.
- 2 x Remote controls for easy system arm & disarm.

### Fully Expandable System:

The SHEDGUARD can be expanded to include up to 4 wireless detectors including:

- \* Additional movement detectors (Intruder Detection)
- \* Smoke detectors (Fire Protection)
- \* Reed Switches (Detects Opening of Doors & Windows)
- \* Keypads (For Numerical Entry Code)