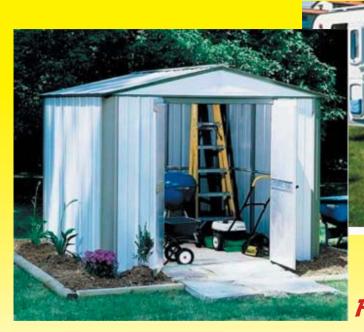

# **Basic Shed or Caravan Alarm JUST PLUG IT IN** & TURN IT ON

#### BUILT IN SHOCK SENSOR FOR EXTRA PROTECTION