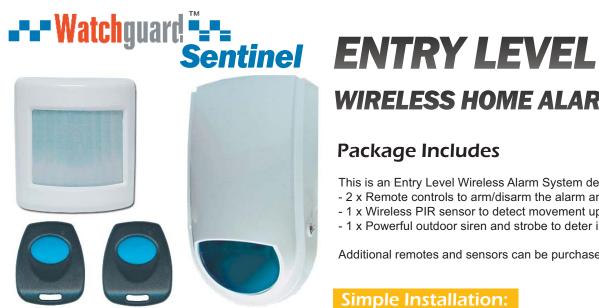

#### Package Includes

This is an Entry Level Wireless Alarm System designed for residential use.

- 2 x Remote controls to arm/disarm the alarm and panic function
- 1 x Wireless PIR sensor to detect movement up to 12m.
- 1 x Powerful outdoor siren and strobe to deter intruders

Additional remotes and sensors can be purchased and learned into the system