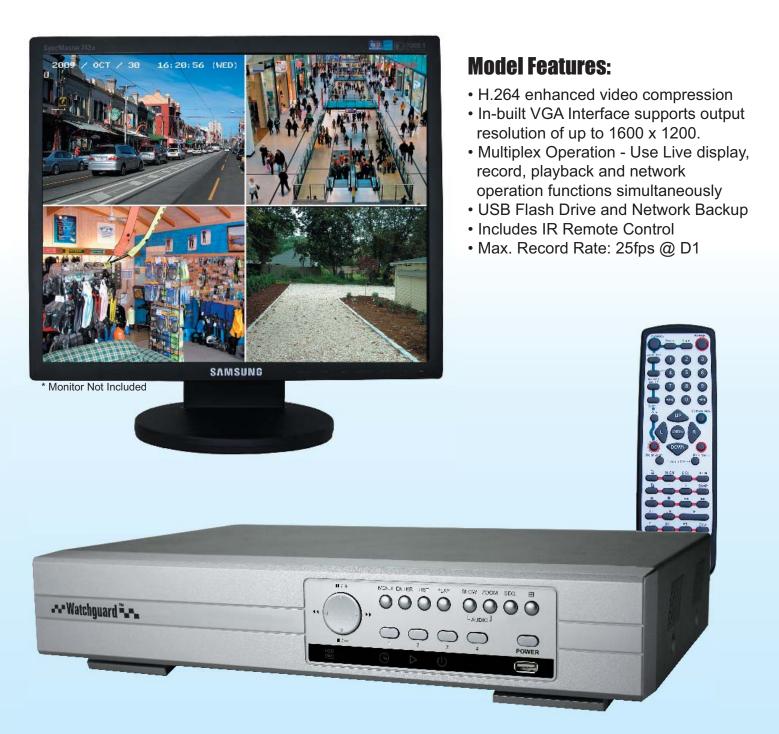

## Watchguard 4 Channel High Resolution H.264 Network DVR

The Watchguard DVR4CHSOV5H264 is an ideal entry-level product for someone wanting a basic DVR with higher image quality than traditional MPEG-4 compression. The DVR4CHSOV5H264 is one of our 4 Channel Network DVRs which uses H.264 image compression in order to provide the highest quality images whilst reducing the file size in order to maximise the amount of footage which can be stored on the hard drive. The DVR has been designed for simple 'plug and play' setup with it's user friendly front operation panel, making it ideal for self-installations. The DVR includes an IR Remote control for wireless operation.

## **SPECIFICATIONS:**

| MODEL                          |           | DVR4CHSOV5H264                                                    |
|--------------------------------|-----------|-------------------------------------------------------------------|
| Compression                    |           | H.264                                                             |
| Video Input                    |           | 4 Channels                                                        |
| Video Output                   |           | Main Monitor Output: For Stable Display                           |
| Audio Input/Output             |           | 1 Audio Input / 1 Audio Output                                    |
| Max. Recording Rate            | 704 x 576 | 25 FPS                                                            |
|                                | 704 x 288 | 50 FPS                                                            |
|                                | 352 x 288 | 100 FPS                                                           |
| Max. Display Rate              |           | 100 FPS (Real-Time Display)                                       |
| Quick Search                   |           | Time/Motion search mode                                           |
| HDD Storage                    |           | Accommodates 1 SATA HDD (Up to 1Tb)                               |
| VGA Interface                  |           | Built-in (Output Resolution up to 1600 x 1200)                    |
| Recording Modes                |           | Manual/Timer/Motion/Remote                                        |
| Multiplex Operation            |           | Live Display/Record/Playback/Backup/Network Operations            |
| Motion Detection Area          |           | 16 x 12 Grids per channel                                         |
| Motion Detection Sensitivity   |           | 4 Adjustable parameters for accurate detection                    |
| Pre-Alarm Recording            |           | Yes (8MB)                                                         |
| Multilingual OSD               |           | Yes                                                               |
| Backup Device                  |           | USB 2.0 Flash Drive/Network                                       |
| Ethernet                       |           | 10/100 Base T. Supports remote control and live view via ethernet |
| Network Protocol               |           | TCP/IP, PPPoE,DHCP and DDNS                                       |
| IR Remote Control              |           | Yes (IR Receiver built-in)                                        |
| Picture Zoom                   |           | 2x Digital zoom (Live and Playback)                               |
| Key Lock (Password Protection) |           | Yes                                                               |
| Video Loss Detection           |           | Yes                                                               |
| Camera Title                   |           | Supports up to 6 Letters                                          |
| System Operation               |           | Front Panel, IR Remote Control                                    |
| Power                          |           | DC 12V                                                            |
| Dimension                      |           | 343(W) x 59(H) x 223(D)                                           |