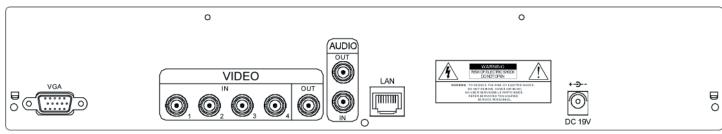

## **SPECIFICATIONS:**

| MODEL                          |           | DVR4CHSOV5H264                                                    |
|--------------------------------|-----------|-------------------------------------------------------------------|
| Compression                    |           | H.264                                                             |
| Video Input                    |           | 4 Channels                                                        |
| Video Output                   |           | Main Monitor Output: For Stable Display                           |
| Audio Input/Output             |           | 1 Audio Input / 1 Audio Output                                    |
| Max. Recording Rate            | 704 x 576 | 25 FPS                                                            |
|                                | 704 x 288 | 50 FPS                                                            |
|                                | 352 x 288 | 100 FPS                                                           |
| Max. Display Rate              |           | 100 FPS (Real-Time Display)                                       |
| Quick Search                   |           | Time/Motion search mode                                           |
| HDD Storage                    |           | Accommodates 1 SATA HDD (Up to 1Tb)                               |
| VGA Interface                  |           | Built-in (Output Resolution up to 1600 x 1200)                    |
| Recording Modes                |           | Manual/Timer/Motion/Remote                                        |
| Multiplex Operation            |           | Live Display/Record/Playback/Backup/Network Operations            |
| Motion Detection Area          |           | 16 x 12 Grids per channel                                         |
| Motion Detection Sensitivity   |           | 4 Adjustable parameters for accurate detection                    |
| Pre-Alarm Recording            |           | Yes (8MB)                                                         |
| Multilingual OSD               |           | Yes                                                               |
| Backup Device                  |           | USB 2.0 Flash Drive/Network                                       |
| Ethernet                       |           | 10/100 Base T. Supports remote control and live view via ethernet |
| Network Protocol               |           | TCP/IP, PPPoE,DHCP and DDNS                                       |
| IR Remote Control              |           | Yes (IR Receiver built-in)                                        |
| Picture Zoom                   |           | 2x Digital zoom (Live and Playback)                               |
| Key Lock (Password Protection) |           | Yes                                                               |
| Video Loss Detection           |           | Yes                                                               |
| Camera Title                   |           | Supports up to 6 Letters                                          |
| System Operation               |           | Front Panel, IR Remote Control                                    |
| Power                          |           | DC 12V                                                            |
| Dimension                      |           | 343(W) x 59(H) x 223(D)                                           |